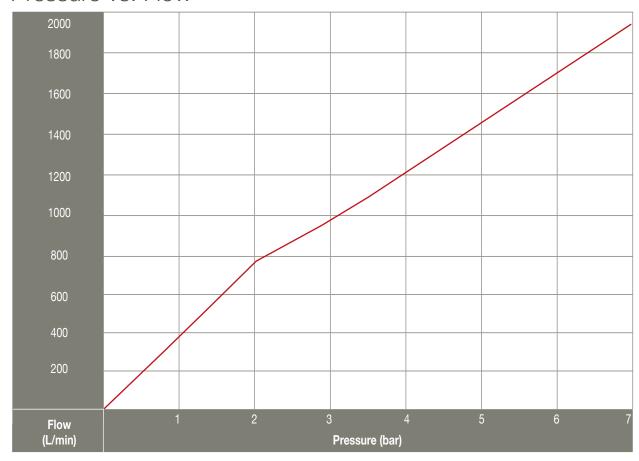

Medium:

2/2: Air, Oil or Water

3/2: Air

Input Pressure: 10 bar max.

Air Flow:

1075 L/min @ 3.5 bar; 1900 L/min @ 7 bar

Temperature Range:

0 to 110°C